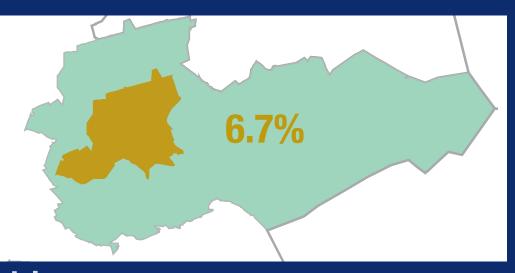

# Ward 19 in comparision to the Stellenbosch population:

• FRANSCHHOEK

## (10 494 of 155 733 or 6.7%)