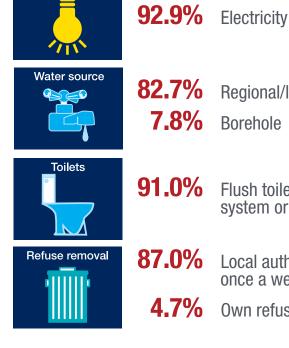

# **Demographics**

82.7% Regional/local water scheme 7.8% **Borehole** 

87.0% Local authority/private company at least once a week

48.5% Regional/local water scheme **Borehole** 

91.8% Electricity

65.9% Flush toilets connected to sewerage system

11.2% Flush toilet with septic tank

46.2% Local authority/private company at least

17.1% Communal refuse dump

24.7% Own refuse damp