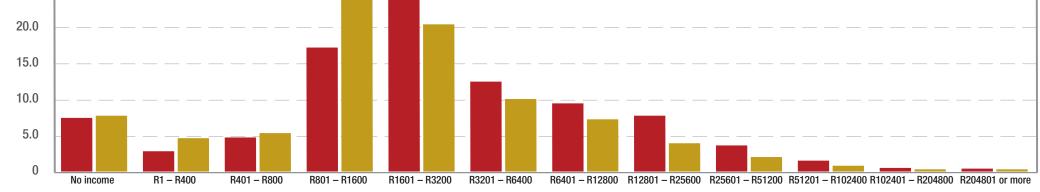

MUNICIPALITY • UMASIPALA • MUNISIPALITEIT

# Ward 19 in a nutshell



Size

# Ward 19 in comparision to the Stellenbosch population:

• FRANSCHHOEK

## (10 494 of 155 733 or 6.7%)



# **Demographics**





82.7% Regional/local water scheme 7.8% **Borehole** 



87.0% Local authority/private company at least once a week









48.5% Regional/local water scheme **Borehole** 

91.8% Electricity

65.9% Flush toilets connected to sewerage system

11.2% Flush toilet with septic tank

46.2% Local authority/private company at least

17.1% Communal refuse dump

24.7% Own refuse damp

# How does Ward 19 compare to other Wards?

# **Unemployment by ward**



## **Employment by ward**



#### Personal monthly income (% of employed) 35.0

Stellenbosch

Ward 19





#### Highest level of education attained (% of 20 years and older)