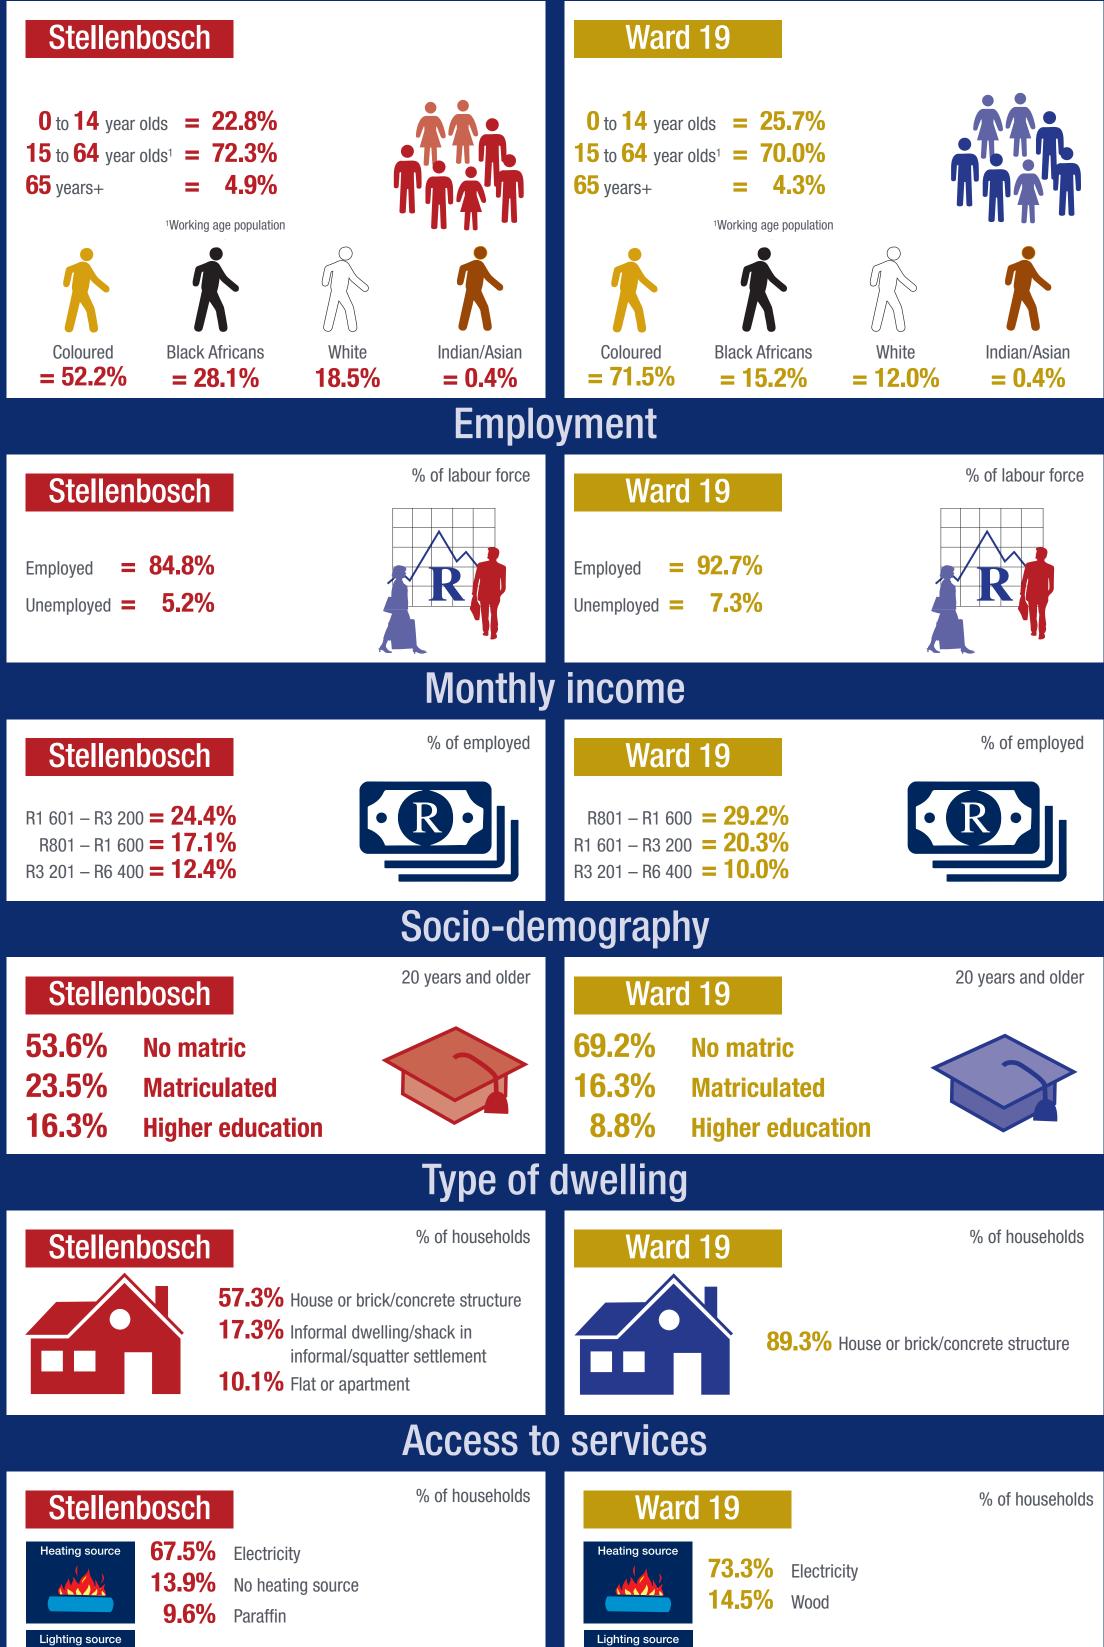

# **Demographics**

82.7% Regional/local water scheme 7.8% **Borehole** 

87.0% Local authority/private company at least once a week

48.5% Regional/local water scheme **Borehole** 

91.8% Electricity

65.9% Flush toilets connected to sewerage system

11.2% Flush toilet with septic tank

46.2% Local authority/private company at least

17.1% Communal refuse dump

24.7% Own refuse damp