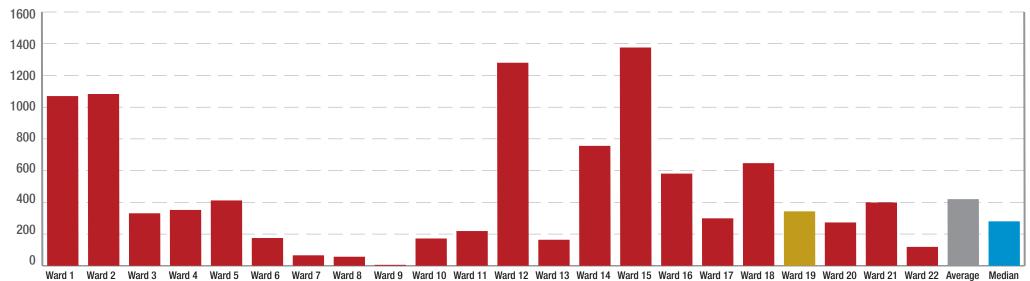

MUNICIPALITY • UMASIPALA • MUNISIPALITEIT

# Ward 19 in a nutshell



Size

# Ward 19 in comparision to the Stellenbosch population:

• FRANSCHHOEK

## (10 494 of 155 733 or 6.7%)



# **Demographics**





82.7% Regional/local water scheme 7.8% **Borehole** 



87.0% Local authority/private company at least once a week









48.5% Regional/local water scheme **Borehole** 

91.8% Electricity

65.9% Flush toilets connected to sewerage system

11.2% Flush toilet with septic tank

46.2% Local authority/private company at least

17.1% Communal refuse dump

24.7% Own refuse damp

# How does Ward 19 compare to other Wards?

# **Unemployment by ward**



## **Employment by ward**



#### Personal monthly income (% of employed) 35.0

Stellenbosch

Ward 19





#### Highest level of education attained (% of 20 years and older)