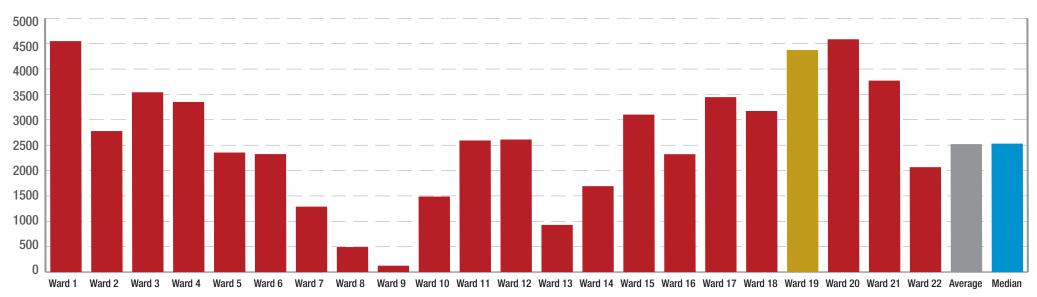

MUNICIPALITY • UMASIPALA • MUNISIPALITEIT

# Ward 19 in a nutshell



Size

# Ward 19 in comparision to the Stellenbosch population:

• FRANSCHHOEK

## (10 494 of 155 733 or 6.7%)



# **Demographics**





82.7% Regional/local water scheme 7.8% **Borehole** 



87.0% Local authority/private company at least once a week









48.5% Regional/local water scheme **Borehole** 

91.8% Electricity

65.9% Flush toilets connected to sewerage system

11.2% Flush toilet with septic tank

46.2% Local authority/private company at least

17.1% Communal refuse dump

24.7% Own refuse damp

# How does Ward 19 compare to other Wards?

# **Unemployment by ward**



## **Employment by ward**



#### Personal monthly income (% of employed) 35.0

Stellenbosch

Ward 19





#### Highest level of education attained (% of 20 years and older)