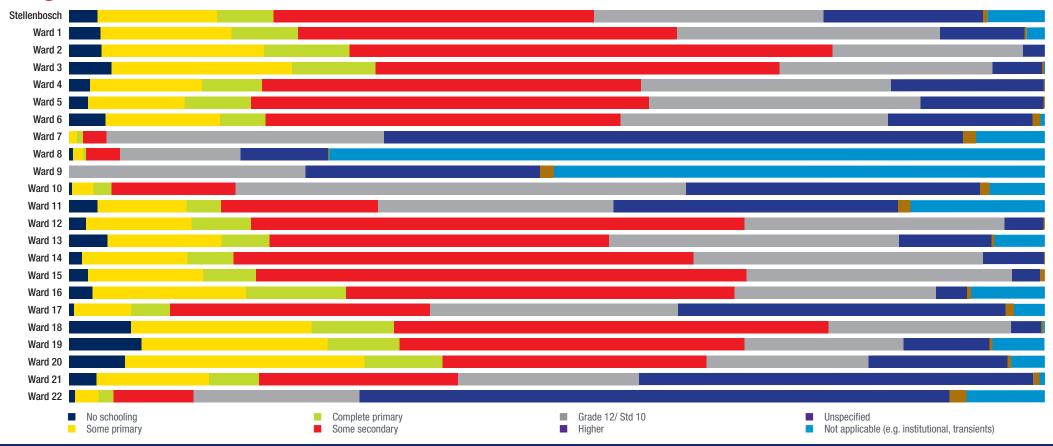

ALITEIT

# Ward 19 in a nutshell



Size

# Ward 19 in comparision to the Stellenbosch population:

• FRANSCHHOEK

## (10 494 of 155 733 or 6.7%)



# **Demographics**





82.7% Regional/local water scheme 7.8% **Borehole** 



87.0% Local authority/private company at least once a week









48.5% Regional/local water scheme **Borehole** 

91.8% Electricity

65.9% Flush toilets connected to sewerage system

11.2% Flush toilet with septic tank

46.2% Local authority/private company at least

17.1% Communal refuse dump

24.7% Own refuse damp

# How does Ward 19 compare to other Wards?

# **Unemployment by ward**



## **Employment by ward**



#### Personal monthly income (% of employed) 35.0

Stellenbosch

Ward 19





#### Highest level of education attained (% of 20 years and older)